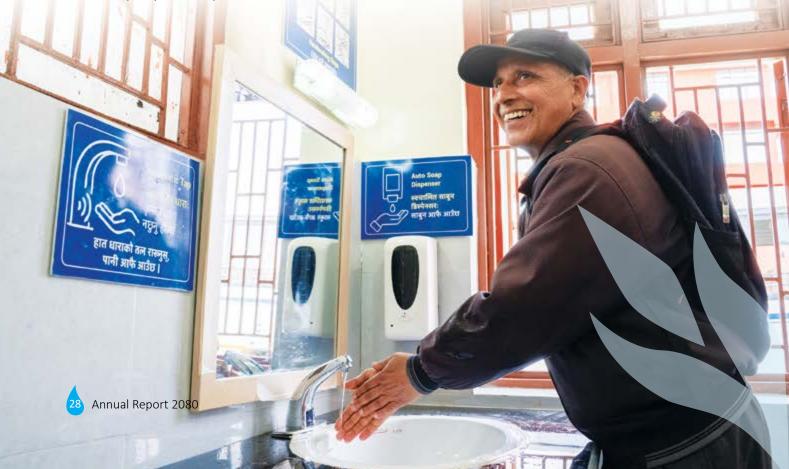

## **Major Outputs:**

- SDG Localization: SDG localization monitoring based on the framework developed for both the municipality.
- Refurbishment of Chapagaun Public Toilet: Renovation of conventional public toilet into the modern automated featured public toilet at Chapagaun, Godawari.