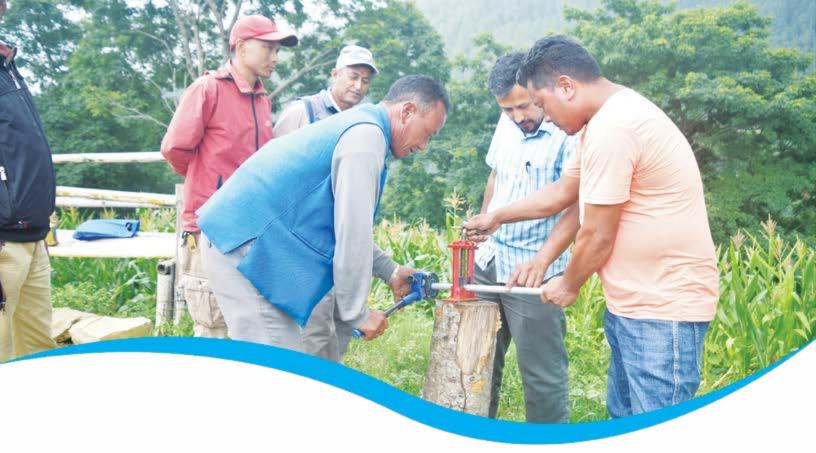

- WASH Plan Developed: WASH Plan developed and handed over to Kirtipur Municipality.
- Rejuvenating Traditional Stone Spout: Revived the traditional stone spouts at Simako Dhara located at Godawari Municipality as per the DPR prepared by
- WSS of Lapse Kot Danda Under Construction: With the approval of designed DPR prepared under IUWM Project and budget allocation by the Municipality, construction work of water supply scheme at Lapse Kot Danada, Godawari has been initiated.
- Capacity Enhancement: Trained Water supply user's committee on Water Safety Plan, Management, operation and maintenance and oriented sanitation workers on OHS

#### Budget Allocation by municipality for WSS:

 Budget Contribution from Godawari Municipality of NRs. 64 Lakh rupees received for demonstration support of Water Supply Scheme at Lapse Kot Danda.